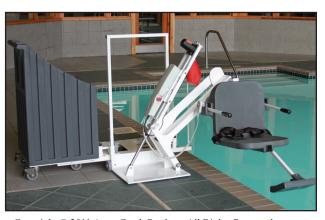

## The Rebel™ Portable Lift

Item# F-2PR-A

The Rebel™ Lift is Aqua Creek's newest portable lift. With a lifting capacity of 350 lbs., it meets all requirements for the new ADA standards. The Rebel™ is a lower cost solution for facilities looking to become ADA compliant.

Don't hassle with anchors or with bonding. The Rebel™ is completely portable and is easily removed from poolside. A unique sliding mechanism allows the lift to be transported on its cart and then lowered onto the pool deck without using any fastening hardware.

- Independent 3rd party verified to meet ADA standards
- 350 Pound (159 kg) weight capacity
- Completely portable unit NO ANCHORS REQUIRED!
- Rechargeable battery unit with charger
- Adjustable footrest & lap belt
- Dual flip-up armrests included
- Simple push button operation
- 2 year warranty