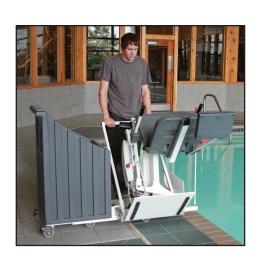

Don't hassle with anchors or with bonding. The Rebel™ is completely portable and is easily removed from poolside. A unique sliding mechanism allows the lift to be transported on its cart and then lowered onto the pool deck without using any fastening hardware.

## AFFORDABLE, PORTABLE & ADA COMPLIANT