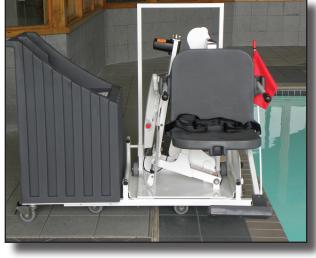

## The Rebel™ Portable Lift

Item# F-2PR-A

The Rebel™ Lift is Aqua Creek's newest portable lift. With a lifting capacity of 350 lbs., it meets all requirements for the new ADA standards. The Rebel™ is a lower cost solution for facilities looking to become ADA compliant.

Don't hassle with anchors or with bonding. The Rebel™ is completely portable and is easily removed from poolside. A unique sliding mechanism allows the lift to be transported on its cart and then lowered onto the pool deck without using any fastening hardware.

- Independent 3rd party verified to meet ADA standards
- 350 Pound (159 kg) weight capacity
- Completely portable unit NO ANCHORS REQUIRED!
- Rechargeable battery unit with charger
- Adjustable footrest & lap belt
- Dual flip-up armrests included
- Simple push button operation
- 2 year warranty